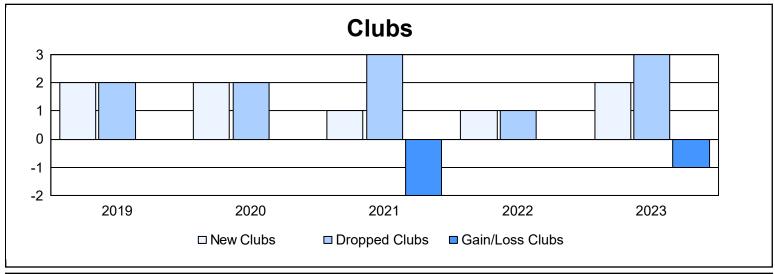

District 2 S2 As of June 2023 Cumulative

| Year      | New<br>Clubs | Dropped<br>Clubs | Gain/<br>Loss<br>Clubs | New<br>Members | Charter<br>Members | Reinstate<br>Members | Transfer<br>Members | Total<br>Member<br>Added | Total<br>Members<br>Dropped | Gain/<br>Loss<br>Members |
|-----------|--------------|------------------|------------------------|----------------|--------------------|----------------------|---------------------|--------------------------|-----------------------------|--------------------------|
| 2018-2019 | 2            | 2                | 0                      | 167            | 47                 | 12                   | 10                  | 236                      | 277                         | -41                      |
| 2019-2020 | 2            | 2                | 0                      | 181            | 43                 | 9                    | 4                   | 237                      | 304                         | -67                      |
| 2020-2021 | 1            | 3                | -2                     | 197            | 22                 | 21                   | 1                   | 241                      | 376                         | -135                     |
| 2021-2022 | 1            | 1                | 0                      | 294            | 30                 | 9                    | 18                  | 351                      | 245                         | 106                      |
| 2022-2023 | 2            | 3                | -1                     | 174            | 64                 | 14                   | 15                  | 267                      | 347                         | -80                      |
| Average   | 2            | 2                | -1                     | 203            | 41                 | 13                   | 10                  | 266                      | 310                         | -43                      |