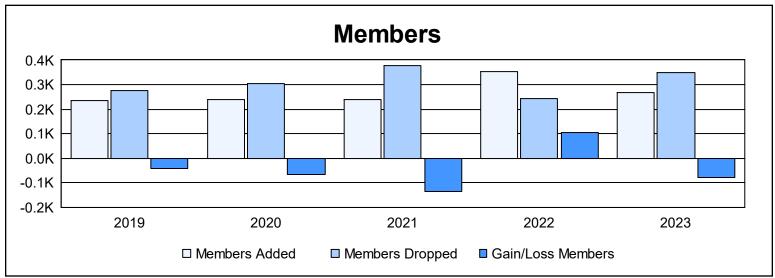

District 2 S2 As of June 2023 Cumulative

| Year      | New<br>Clubs | Dropped<br>Clubs | Gain/<br>Loss<br>Clubs | New<br>Members | Charter<br>Members | Reinstate<br>Members | Transfer<br>Members | Total<br>Member<br>Added | Total<br>Members<br>Dropped | Gain/<br>Loss<br>Members |
|-----------|--------------|------------------|------------------------|----------------|--------------------|----------------------|---------------------|--------------------------|-----------------------------|--------------------------|
| 2018-2019 | 2            | 2                | 0                      | 167            | 47                 | 12                   | 10                  | 236                      | 277                         | -41                      |
| 2019-2020 | 2            | 2                | 0                      | 181            | 43                 | 9                    | 4                   | 237                      | 304                         | -67                      |
| 2020-2021 | 1            | 3                | -2                     | 197            | 22                 | 21                   | 1                   | 241                      | 376                         | -135                     |
| 2021-2022 | 1            | 1                | 0                      | 294            | 30                 | 9                    | 18                  | 351                      | 245                         | 106                      |
| 2022-2023 | 2            | 3                | -1                     | 174            | 64                 | 14                   | 15                  | 267                      | 347                         | -80                      |
| Average   | 2            | 2                | -1                     | 203            | 41                 | 13                   | 10                  | 266                      | 310                         | -43                      |